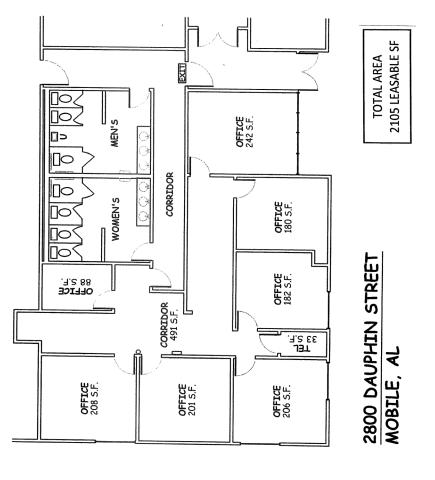

### **AVAILABLE:**

- Approximately 6,637 total square feet available on the first floor
- 2,105 square feet
- 4,532 square feet

# The Xante Center

2800 Dauphin Street, Mobile, AL

The information provided for by the company is subject to errors, omissions, changes, prior sale or lease and withdrawal from the market without notice by the owner. This information has been gathered from sources that are deemed to be reliable, however there is no warranty or guarantee to its accuracy or validity. You are hereby advised to independently verify the information presented herein.