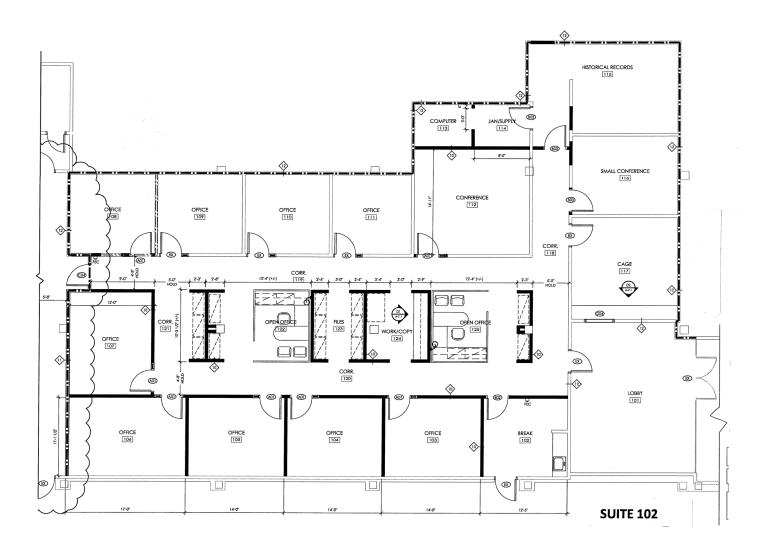

### **AVAILABLE:**

- Approximately 6,637 total square feet available on the first floor
- 2,105 square feet
- 4,532 square feet

# The Xante Center

2800 Dauphin Street, Mobile, AL

The information provided for by the company is subject to errors, omissions, changes, prior sale or lease and withdrawal from the market without notice by the owner. This information has been gathered from sources that are deemed to be reliable, however there is no warranty or guarantee to its accuracy or validity. You are hereby advised to independently verify the information presented herein.